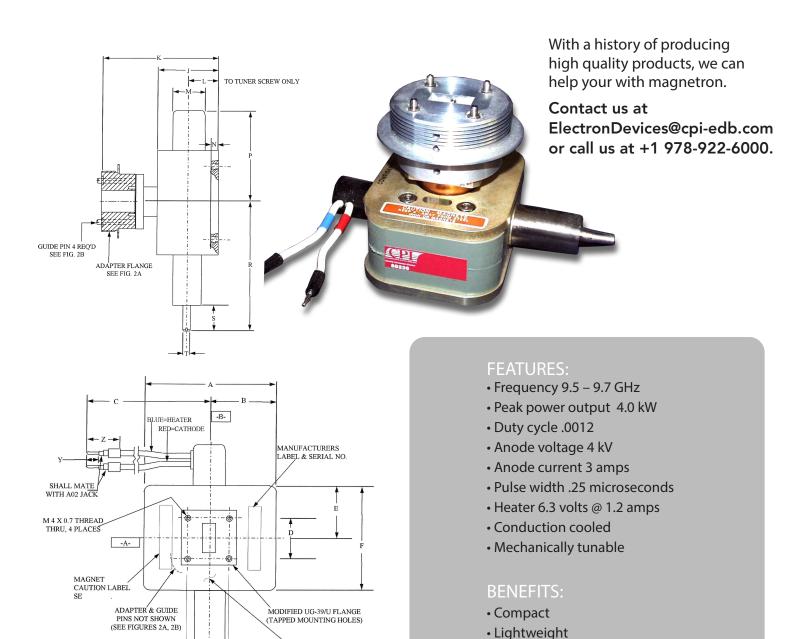

## **CPI Electron Device Business - Beacon Magnetron**

## APPLICATIONS:

• Used in ground radars

**Beverly Microwave Division**150 Sohier Road
Beverly, Massachusetts

USA 01915

MARKING PER MIL-PRF-1

tel +1 978-922-6000

 $email \ \ Electron Devices @cpi-edb.com$ 

fax +1 978-922-8914 web www.cpi-edb.com For more detailed information, please refer to the corresponding CPI EDB technical description if one has been published, or contact CPI EDB. Specifications may change without notice as a result of additional data or product refinement. Please contact CPI EDB before using this information for system design.